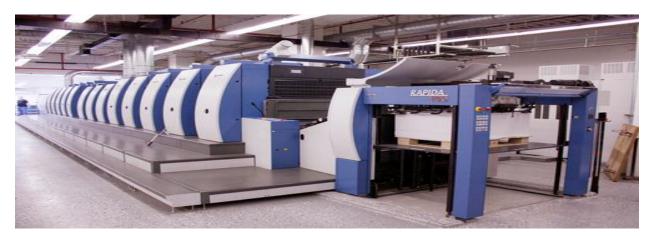

## ALL Sheetfed and Offset Prepress, Press and Postpress Technologies I sold for Factory Direct

Demo Room in Dresden, Germany @ the KBA Factory I trained at on this Lg. Format 49 x 56" Format

KBA Rapida 105 10/c Perfector; UV Dryers interstation 29 " x 41" Format: 5/5 13,000sph; Mabec sheeter for roll fed to compete with the Web Press's but have the quality of offset.

KBA Rapida 105 29' x 41' format 6/C; UV Interstation & IR dryers; 18,000sph; delivery and feeder Commercial Lithography Press. Next Genious 52 UV Waterless Press for Lenticular & Plastic 24Pt

Offices, Factories, Castles, Print Media Academy & Factory Assembly Sheetfed of Heidelberg, Germany

Heidelberger Druckmaschinen | AG Walldorf-Weisloch Factory | 20,000 Employees Largest in the World

PRINT MEDIA ACADEMY HEIDELBERG, GERMANY

I ATTENDED THIS ACADEMY FOR PRINTING

- Topaz Linotype-Hell Heidelberg Scanners and CGS3400 Drum Scanner
- > KBA Rapida 105 UV 10/c, 29" x 41" Sheetfed Press at the Factory in Dresden, Germany